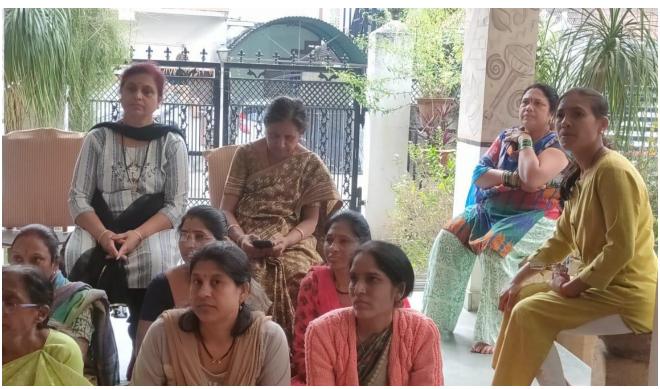

#### **REPORT:**

A field visit to *Artefakt Workshop-Ecofriendly Dolls*, Omkarnagar ,Nagpur was organized by the Women Development Cell for the students of science, commerce, arts and law to enhance their skills and knowledge regarding the business purpose.

The Propreitor of Artefakts- Y.Ramani, former President and currently member of Vidarbh Industries Association(VIA), she warmly welcomed the faculties and students who had visited their workshop. In this workshop one could see the handmade dolls made by the weaker section women using minimal use of machines which are eco-friendly and sustainable also. There are 20 such weaker section women who are into this business of making handmade dolls which are made out of Paper-Mache and other raw materials and eco-friendly too.

Dr. Varsha Panbude, Coordinator, WDC and members Dr. Shilpa Meshram, Dr. Preeti Wakudkar, Ms. Leena Kamble were present along with 30 students.

#### **GLIMPSES:**