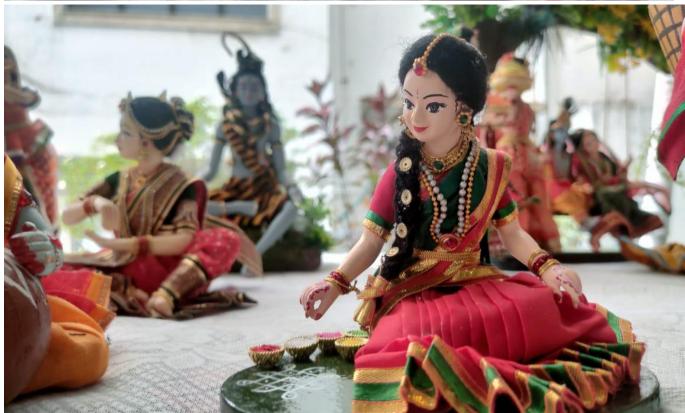

The Propreitor of Artefakts- Y.Ramani, former President and currently member of Vidarbh Industries Association(VIA), she warmly welcomed the faculties and students who had visited their workshop. In this workshop one could see the handmade dolls made by the weaker section women using minimal use of machines which are eco-friendly and sustainable also. There are 20 such weaker section women who are into this business of making handmade dolls which are made out of Paper-Mache and other raw materials and eco-friendly too.

The students were also shown the process of making dolls in detail. In this workshop different kinds of dolls are made including the cultural ones which are made after a detailed research on that particular culture. For instance if they are making a doll showing a classical dance, a detailed research would be conducted by them about its poses, costume, jewelry, hairstyle etc. They also informed the students that to sell these products an online Marketing through Social media is also done. Their products are also exported into different countries like USA, UK, Canada and Australia. They also exhibit the dolls in India and abroad also. Even in India these dolls are sold at all over India including cities like Mumbai, Pune, Assam, Bangalore, Karnatak etc.

#### **GLIMPSES:**