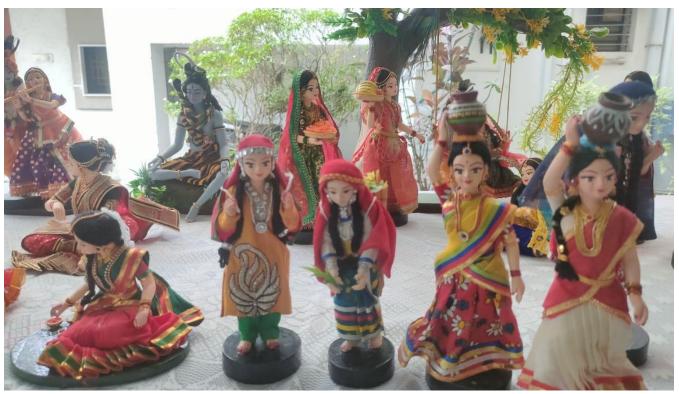

The Propreitor of Artefakts- Y.Ramani, former President and currently member of Vidarbh Industries Association(VIA), she warmly welcomed the faculties and students who had visited their workshop. In this workshop one could see the handmade dolls made by the weaker section women using minimal use of machines which are eco-friendly and sustainable also. There are 20 such weaker section women who are into this business of making handmade dolls which are made out of Paper-Mache and other raw materials and eco-friendly too.

The students were also shown the process of making dolls in detail. In this workshop different kinds of dolls are made including the cultural ones which are made after a detailed research on that particular culture. For instance if they are making a doll showing a classical dance, a detailed research would be conducted by them about its poses, costume, jewelry, hairstyle etc. They also informed the students that to sell these products an online Marketing through Social media is also done. Their products are also exported into different countries like USA, UK, Canada and Australia. They also exhibit the dolls in India and abroad also. Even in India these dolls are sold at all over India including cities like Mumbai, Pune, Assam, Bangalore, Karnatak etc.

#### **GLIMPSES:**