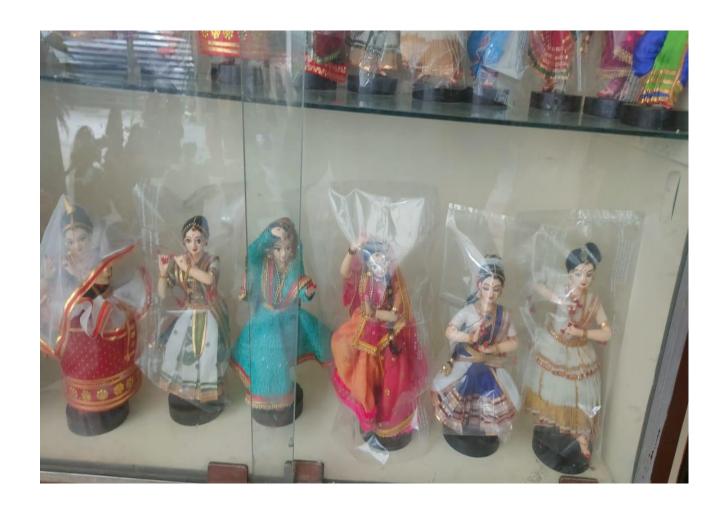

The Propreitor of Artefakts- Y.Ramani, former President and currently member of Vidarbh Industries Association(VIA), she warmly welcomed the faculties and students who had visited their workshop. In this workshop one could see the handmade dolls made by the weaker section women using minimal use of machines which are eco-friendly and sustainable also. There are 20 such weaker section women who are into this business of making handmade dolls which are made out of Paper-Mache and other raw materials and eco-friendly too.

This workshop was established in 1988 with a social purpose to help the weaker section women and also physically disabled women to empower them and provide employment for their livelihood. These women are given proper guidance and training to create such beautiful handmade dolls.

The students were also shown the process of making dolls in detail. In this workshop different kinds of dolls are made including the cultural ones which are made after a detailed research on that particular culture. For instance if they are making a doll showing a classical dance, a detailed research would be conducted by them about its poses, costume, jewelry, hairstyle etc. They also informed the students that to sell these products an online Marketing through Social media is also done. Their products are also exported into different countries like USA, UK, Canada and Australia. They also exhibit the dolls in India and abroad also. Even in India these dolls are sold at all over India including cities like Mumbai, Pune, Assam, Bangalore, Karnatak etc.

#### **GLIMPSES:**