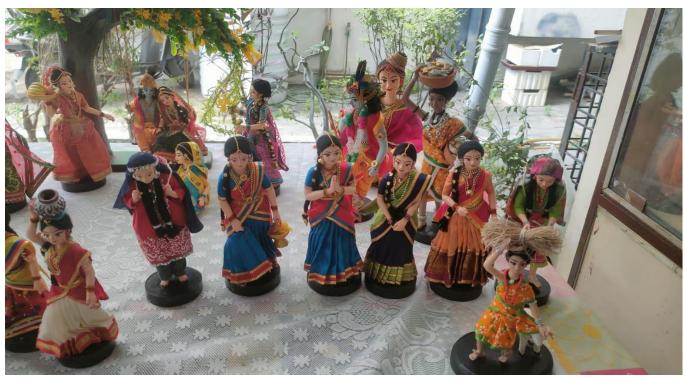

The Propreitor of Artefakts- Y.Ramani, former President and currently member of Vidarbh Industries Association(VIA), she warmly welcomed the faculties and students who had visited their workshop. In this workshop one could see the handmade dolls made by the weaker section women using minimal use of machines which are eco-friendly and sustainable also. There are 20 such weaker section women who are into this business of making handmade dolls which are made out of Paper-Mache and other raw materials and eco-friendly too.

The students were also shown the process of making dolls in detail. In this workshop different kinds of dolls are made including the cultural ones which are made after a detailed research on that particular culture. For instance if they are making a doll showing a classical dance, a detailed research would be conducted by them about its poses, costume, jewelry, hairstyle etc. They also informed the students that to sell these products an online Marketing through Social media is also done. Their products are also exported into different countries like USA, UK, Canada and Australia. They also exhibit the dolls in India and abroad also. Even in India these dolls are sold at all over India including cities like Mumbai, Pune, Assam, Bangalore, Karnatak etc.

#### **GLIMPSES:**