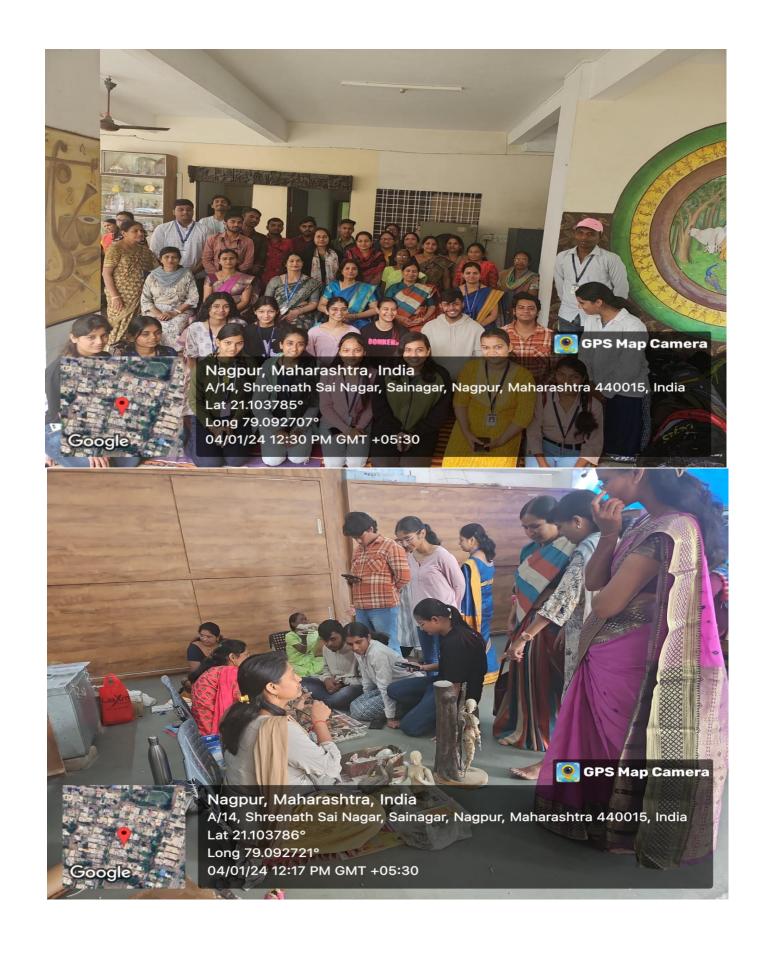

#### **REPORT:**

A field visit to *Artefakt Workshop-Ecofriendly Dolls*, Omkarnagar ,Nagpur was organized by the Women Development Cell for the students of science, commerce, arts and law to enhance their skills and knowledge regarding the business purpose.

The Propreitor of Artefakts- Y.Ramani, former President and currently member of Vidarbh Industries Association(VIA), she warmly welcomed the faculties and students who had visited their workshop. In this workshop one could see the handmade dolls made by the weaker section women using minimal use of machines which are eco-friendly and sustainable also. There are 20 such weaker section women who are into this business of making handmade dolls which are made out of Paper-Mache and other raw materials and eco-friendly too.

#### **GLIMPSES:**