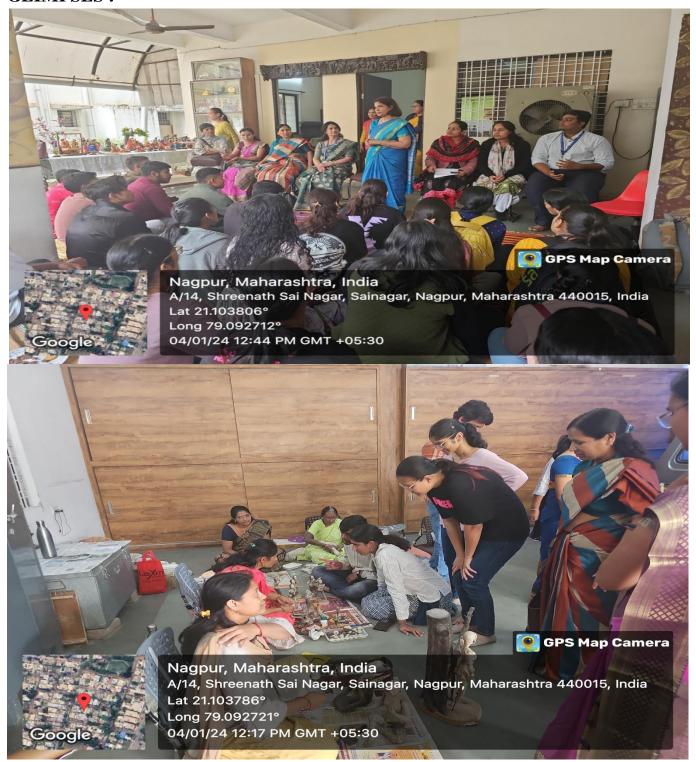

#### **REPORT:**

A field visit to *Artefakt Workshop-Ecofriendly Dolls*, Omkarnagar ,Nagpur was organized by the Women Development Cell for the students of science, commerce, arts and law to enhance their skills and knowledge regarding the business purpose.

The Propreitor of Artefakts- Y.Ramani, former President and currently member of Vidarbh Industries Association(VIA), she warmly welcomed the faculties and students who had visited their workshop. In this workshop one could see the handmade dolls made by the weaker section women using minimal use of machines which are eco-friendly and sustainable also. There are 20 such weaker section women who are into this business of making handmade dolls which are made out of Paper-Mache and other raw materials and eco-friendly too.

#### **GLIMPSES:**