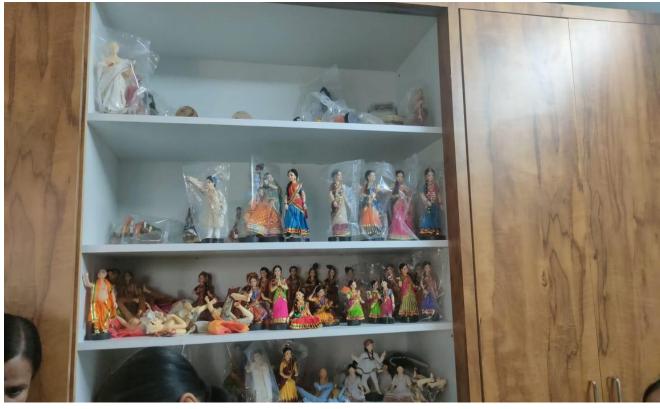

The Propreitor of Artefakts- Y.Ramani, former President and currently member of Vidarbh Industries Association(VIA), she warmly welcomed the faculties and students who had visited their workshop. In this workshop one could see the handmade dolls made by the weaker section women using minimal use of machines which are eco-friendly and sustainable also. There are 20 such weaker section women who are into this business of making handmade dolls which are made out of Paper-Mache and other raw materials and eco-friendly too.

This workshop was established in 1988 with a social purpose to help the weaker section women and also physically disabled women to empower them and provide employment for their livelihood. These women are given proper guidance and training to create such beautiful handmade dolls.

#### **GLIMPSES:**